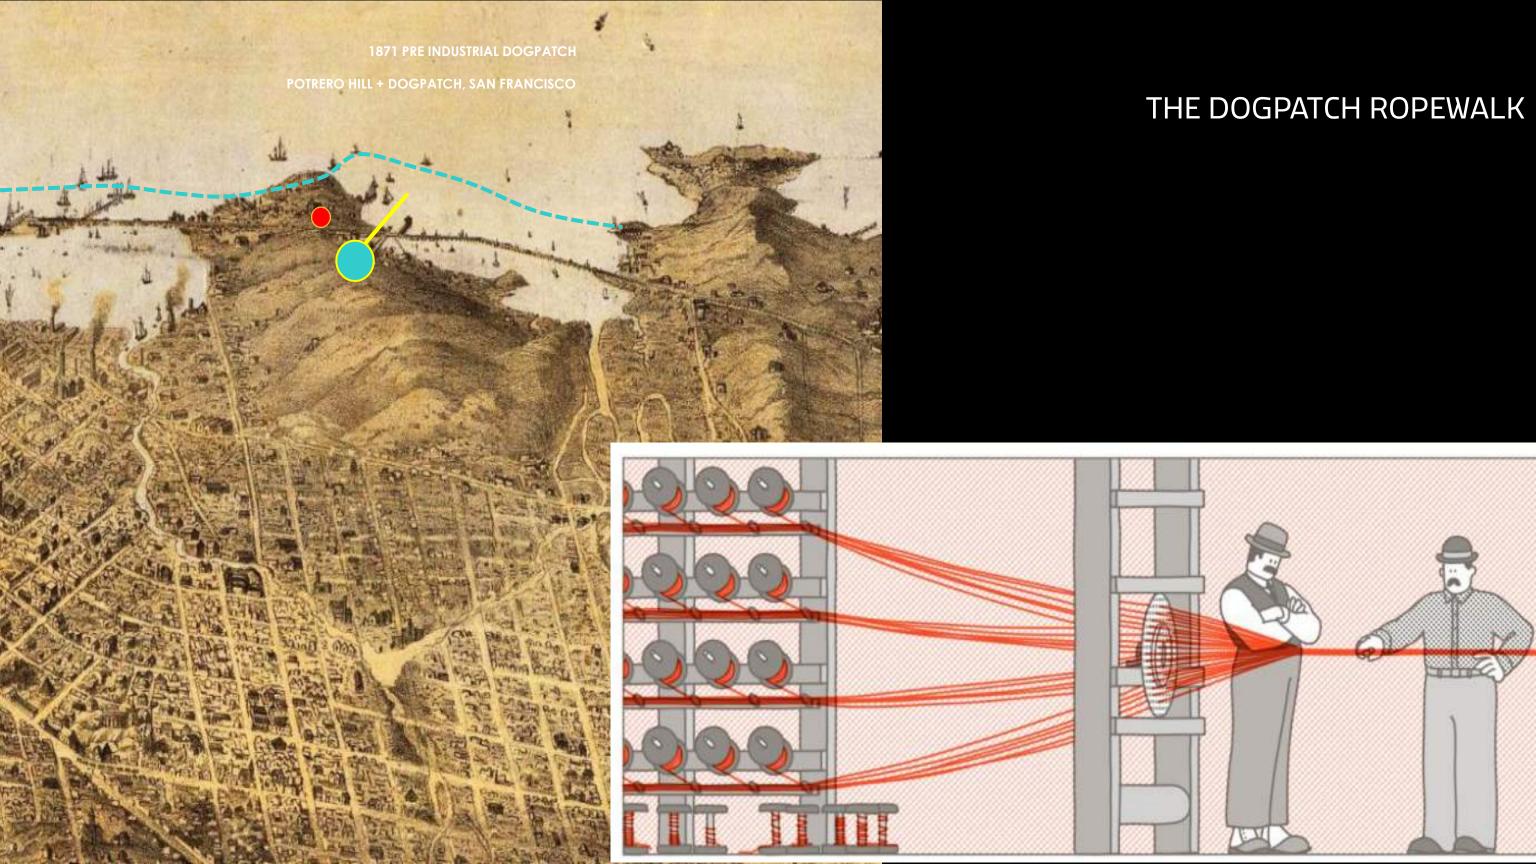

## PAPER AIRPLANE+ PUBLIC PARKLET





























## **SHADOWS + REGISTRATION**







## SOUTH PARK





























































### **BETTER PLACE FORESTS: POINT ARENA**









### THRESHOLD + REFLECTION



























### BETTER PLACE FOREST: MARIPOSA SENSORIUM





































4% of Fletcher Studio's time is devoted to pro-bono community projects...

+ PROJECTS THAT BEGAN WITH PRO-BONO SERVICES







4% of Fletcher Studio's time is devoted to pro-bono community projects...

+ PROVIDING FREE DESIGN SERVICES
TO SUPPORT NEW PROJECTS AND FUNDING









+ PROVIDING FREE DESIGN SERVICES
TO SUPPORT NEW PROJECTS AND FUNDING



+ DESIGNS THAT ARE NOT BUILT
MIGHT WORK WELL IN OTHER LOCATIONS





TERREFORMI)













ADDITIONAL THRESH BUT DAYS





Harvard University Graduate School of Design



### hope space

### award

- + JURIED "HOPE+SPACE AWARD"
  ANNUALLY GIVEN TO BEST
  PRO-BONO PROJECT
- + PORTAL CONNECTING

  COMMUNITIES TO DESIGNERS