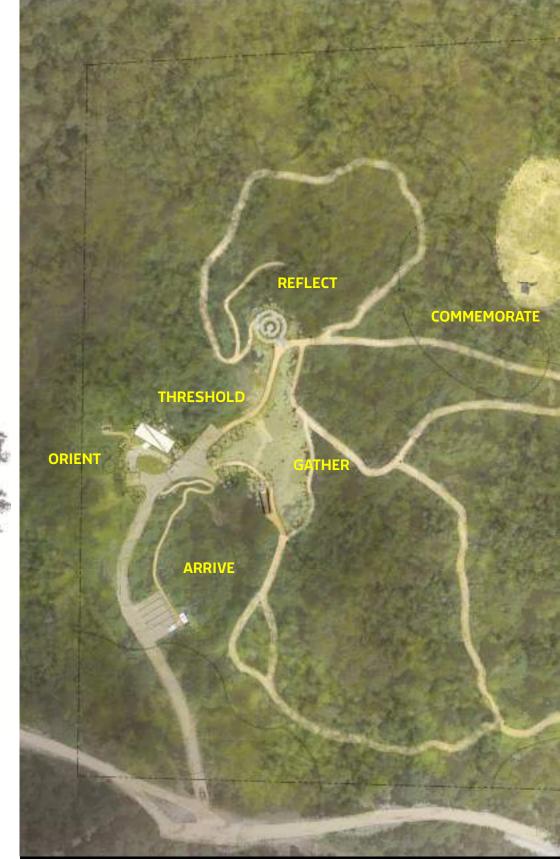

## PAPER AIRPLANE+ PUBLIC PARKLET





























## **SHADOWS + REGISTRATION**







## SOUTH PARK





























































### **BETTER PLACE FORESTS: POINT ARENA**









### THRESHOLD + REFLECTION



























### BETTER PLACE FOREST: MARIPOSA SENSORIUM





































4% of Fletcher Studio's time is devoted to pro-bono community projects...

+ PROJECTS THAT BEGAN WITH PRO-BONO SERVICES







4% of Fletcher Studio's time is devoted to pro-bono community projects...

+ PROVIDING FREE DESIGN SERVICES
TO SUPPORT NEW PROJECTS AND FUNDING









+ PROVIDING FREE DESIGN SERVICES
TO SUPPORT NEW PROJECTS AND FUNDING



+ DESIGNS THAT ARE NOT BUILT
MIGHT WORK WELL IN OTHER LOCATIONS





TERREFORMI)













ADDITIONAL THRESH BUT DAYS





Harvard University Graduate School of Design



### hope space

### award

- + JURIED "HOPE+SPACE AWARD"
  ANNUALLY GIVEN TO BEST
  PRO-BONO PROJECT
- + PORTAL CONNECTING

  COMMUNI