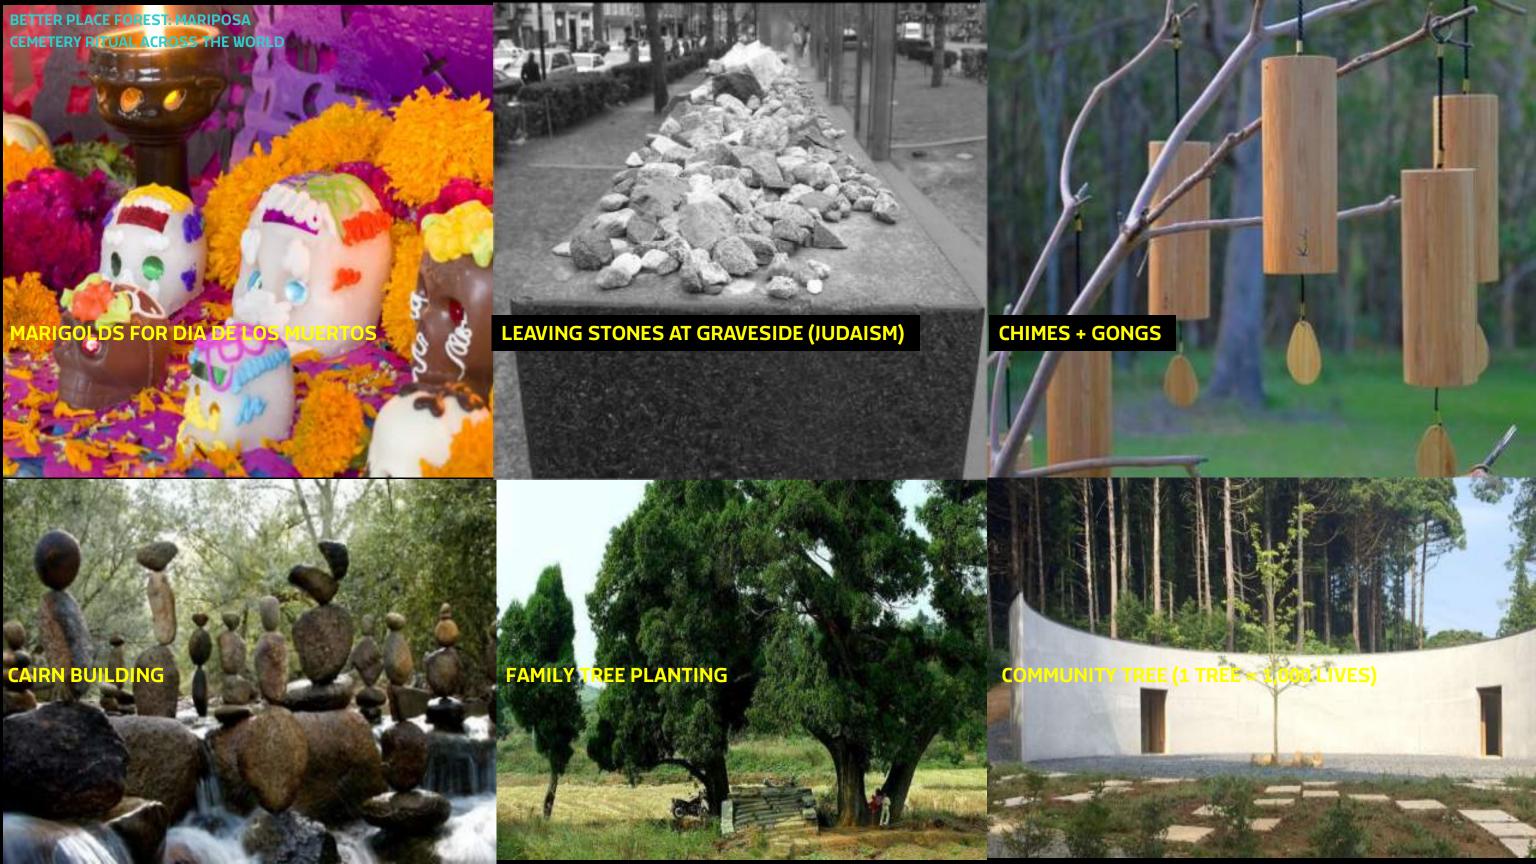

### BETTER PLACE FOREST: MARIPOSA SENSORIUM

4% of Fletcher Studio's time is devoted to pro-bono community projects...

+ PROJECTS THAT BEGAN WITH PRO-BONO SERVICES

4% of Fletcher Studio's time is devoted to pro-bono community projects...