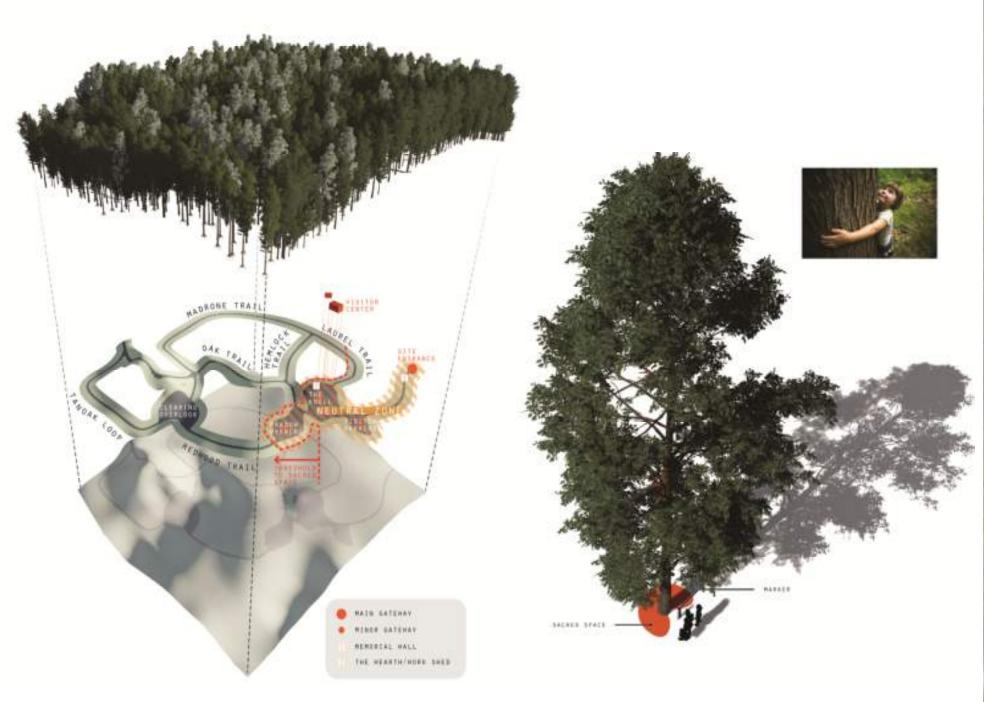

### BETTER PLACE FOREST: MARIPOSA SENSORIUM

4% of Fletcher Studio's time is devoted to pro-bono community projects...

+ PROJECTS THAT BEGAN WITH PRO-BONO SERVICES

4% of Fletcher Studio's time is devoted to pro-bono community projects...