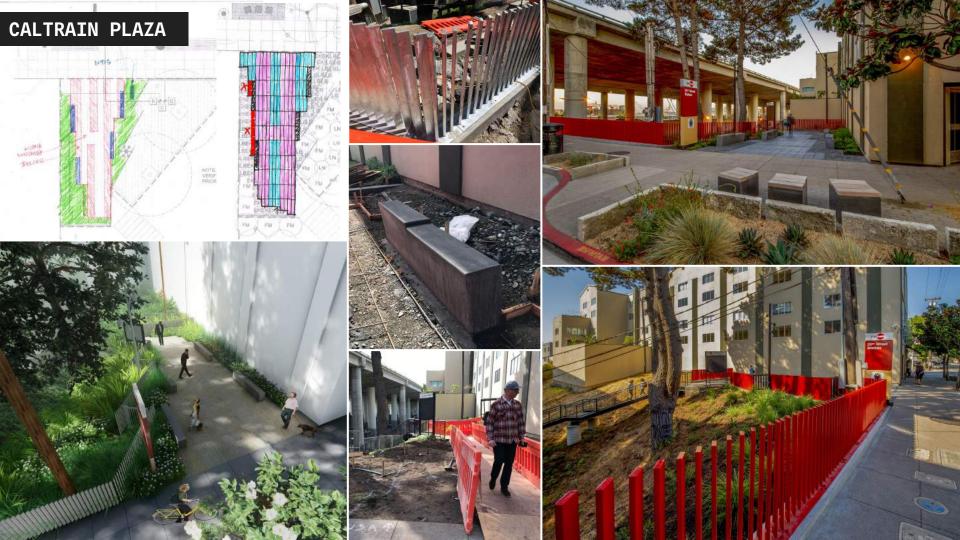

ADOBE SUBSCRIPTIONS \$1,020/YR/SEAT = \$12,240 FOR 12 STAFF KEEP 1-2 SEATS, AND UTILIZE ALTERNATIVE PROGRAMS (GOOGLE SLIDES, AFFINITY)

#### PROJECT ANGEL FOOD - PARKLET

MODELING



#### RESONANCE



#### THE PARKLET RIDES AGAIN...



2014

H+S PROJECTS



ABOVE Public Recreation Access Score Source: SF Planning Department, 2011

Distance weighted recreation access sea

Parts. Open Spaces, and Representan Certain

Inv: 0

1.1

RIGHT GBD projects in Dogpatch neighborhood since 2015

"The GBD was created to design, improve and maintain green spaces in the district and to advocate for city and private sector improvements that support a green and walkable neighborhood."

, AB

DOGPATCH

**E**₽

?

a

#### GREEN BENEFIT DISTRICT

?

GREEN BENE

POTRERO

CA

SF

do D





































#### **20TH ST. OVERPASS** DOGPATCH, SAN FRANCISCO, CA



#### ABOVE

street view: the site is currently used as parking area

#### LEFT

plan view: the site located in the Dogpatch neighborhood







Geo 'Large' (x2)

Box Table (x2)



Shear Planter Ring(x2)

Furniture delivery!





#### MINNESLOWTA STREET DOGPATCH, SAN FRANCISCO, CA



#### ABOVE

aerial view: Minnesota Street was identified as a green corridor in the Dogpatch Public Realm Masterplan

#### LEFT

plan view: the site is located in the Dogpatch neighborhood









(2) RAISED CROSSWALK
(3) PEDESTRIAN REFUGE ISLAND
(4) FOUR-WAY STOP

1 PLANTERS AT CREST OF HILL

- (6) PARALLEL PARKING ARI(7) MINI ROUNDABOUT
- 6 PARALLEL PARKING AREAS
- (5) 90-DEGREE PARKING AREAS

#### ZIGGY'S PLAYGROUND KIGALI, RWANDA, AFRICA