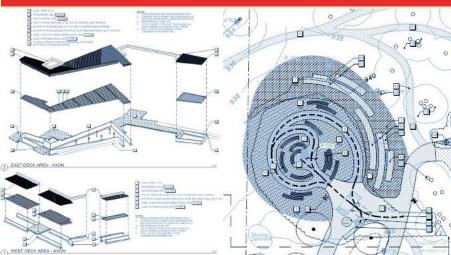

#### **20TH ST. OVERPASS** DOGPATCH, SAN FRANCISCO, CA

#### ABOVE

street view: the site is currently used as parking area

#### LEFT

plan view: the site located in the Dogpatch neighborhood

Geo 'Large' (x2)

Box Table (x2)

Shear Planter Ring(x2)

Furniture delivery!