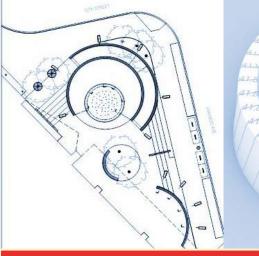

#### **20TH ST. OVERPASS** DOGPATCH, SAN FRANCISCO, CA

#### ABOVE

street view: the site is currently used as parking area

#### LEFT

plan view: the site located in the Dogpatch neighborhood

Geo 'Large' (x2)

Box Table (x2)

Shear Planter Ring(x2)

Furniture delivery!