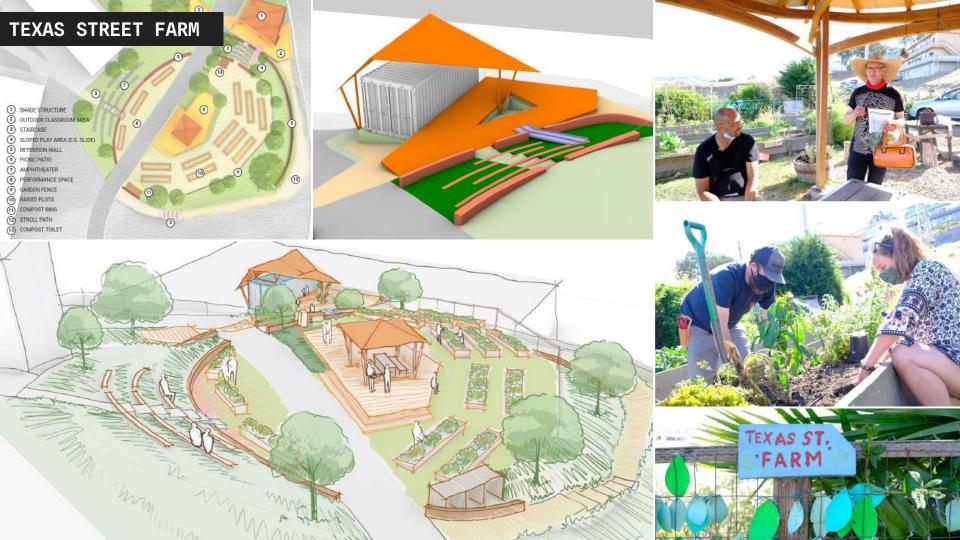

OBE SUBSCRIPTIONS \$1,020/YR/SEAT = \$12,240 FOR 12 STAFF KEEP 1-2 SEATS, AND UTILIZE ALTERNATIVE PROGRAMS (GOOGLE SLIDES, AFFINITY)

#### PROJECT ANGEL FOOD - PARKLET

MODELING



#### RESONANCE



#### THE PARKLET RIDES AGAIN...



2014

H+S PROJECTS



ABOVE Public Recreation Access Score Source: SF Planning Department, 2011

Distance weighted recreation access sea

Parts. Open Spaces, and Representan Certain

Inv: 0

1.1

RIGHT GBD projects in Dogpatch neighborhood since 2015

"The GBD was created to design, improve and maintain green spaces in the district and to advocate for city and private sector improvements that support a green and walkable neighborhood."

, AB

DOGPATCH

**E**₽

?

a

#### GREEN BENEFIT DISTRICT

?

GREEN BENE

POTRERO

CA

SF

do D





































#### **20TH ST. OVERPASS** DOGPATCH, SAN FRANCISCO, CA



#### ABOVE

street view: the site is currently used as parking area

#### LEFT

plan view: the site located in the Dogpatch neighborhood







Geo 'Large' (x2)

Box Table (x2)



Shear Planter Ring(x2)

Furniture delivery!





#### MINNESLOWTA STREET DOGPATCH, SAN FRANCISCO, CA



#### ABOVE

aerial view: Minnesota Street was identified as a green corridor in the Dogpatch Public Realm Masterplan

#### LEFT

plan view: the site is located in the Dogpatch neighborhood









(2) RAISED CROSSWALK
(3) PEDESTRIAN REFUGE ISLAND
(4) FOUR-WAY STOP

1 PLANTERS AT CREST OF HILL

- (6) PARALLEL PARKING ARI(7) MINI ROUNDABOUT
- 6 PARALLEL PARKING AREAS
- (5) 90-DEGREE PARKING AREAS

#### ZIGGY'S PLAYGROUND KIGALI, RWANDA, AFRICA