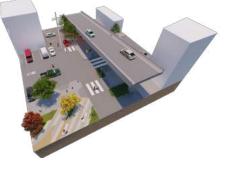

#### MINNESLOWTA STREET DOGPATCH, SAN FRANCISCO, CA

#### ABOVE

aerial view: Minnesota Street was identified as a green corridor in the Dogpatch Public Realm Masterplan

#### LEFT

plan view: the site is located in the Dogpatch neighborhood

(2) RAISED CROSSWALK
(3) PEDESTRIAN REFUGE ISLAND
(4) FOUR-WAY STOP

1 PLANTERS AT CREST OF HILL

- (6) PARALLEL PARKING ARI(7) MINI ROUNDABOUT
- 6 PARALLEL PARKING AREAS
- (5) 90-DEGREE PARKING AREAS