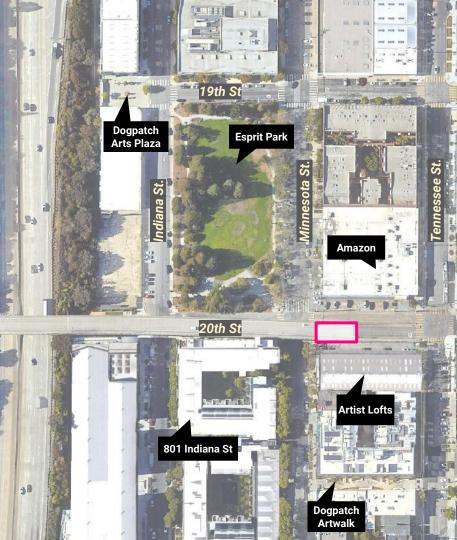

#### **20TH ST. OVERPASS** DOGPATCH, SAN FRANCISCO, CA

#### LEFT

plan view: the site located in the Dogpatch neighborhood

Geo 'Large' (x2)

Box Table (x2)

Shear Planter Ring(x2)

Furniture delivery!