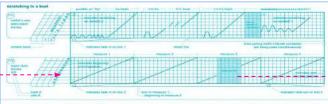

### HOW DO WE REALLY SPEND OUR TIME??

| JANUARY |                           |                                 |                                                                                                                                                                     |                                                                                                                                                                                                                            |                                                   |  |  |  |  |  |
|---------|---------------------------|---------------------------------|---------------------------------------------------------------------------------------------------------------------------------------------------------------------|----------------------------------------------------------------------------------------------------------------------------------------------------------------------------------------------------------------------------|---------------------------------------------------|--|--|--|--|--|
| MON     | TUE                       | WED                             | THU                                                                                                                                                                 | FRI                                                                                                                                                                                                                        | SAT                                               |  |  |  |  |  |
| 2       | 3                         | 4                               | 5                                                                                                                                                                   | 6                                                                                                                                                                                                                          | 7                                                 |  |  |  |  |  |
| 9       | 10                        | 11                              | 12                                                                                                                                                                  | 13                                                                                                                                                                                                                         | 14                                                |  |  |  |  |  |
| 16      | 17                        | 18                              | 19                                                                                                                                                                  | 20                                                                                                                                                                                                                         | 21                                                |  |  |  |  |  |
| 23      | 24                        | 25                              | 26                                                                                                                                                                  | 27                                                                                                                                                                                                                         | 28                                                |  |  |  |  |  |
| 30      | 31                        |                                 |                                                                                                                                                                     |                                                                                                                                                                                                                            |                                                   |  |  |  |  |  |
|         | мон<br>2<br>9<br>16<br>23 | MON TUE<br>2 3<br>9 10<br>16 17 | MON         TUE         WED           2         3         4           9         10         11           16         17         18           23         24         25 | MON         TUE         WED         THU           2         3         4         5           9         10         11         12           16         17         18         19           23         24         25         26 | 9 10 11 12 13<br>16 17 18 19 20<br>23 24 25 26 27 |  |  |  |  |  |

| 365 | DAYS         |
|-----|--------------|
| 260 | WEEKDAYS     |
| - 9 | HOLIDAYS     |
| 251 | WORKING DAYS |

**# OF DAYS WE ARE ACTUALLY**  $\bigcirc$ DESIGNING... (ASSUMING 10% OF WORK DAYS, 25 DAYS TOTAL)