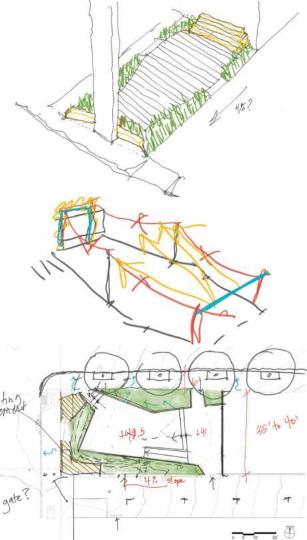

#### **20TH ST. OVERPASS** DOGPATCH, SAN FRANCISCO, CA

#### ABOVE

street view: the site is currently used as parking area

#### LEFT

plan view: the site located in the Dogpatch neighborhood

Geo 'Large' (x2)

Box Table (x2)

Shear Planter Ring(x2)

Furniture delivery!