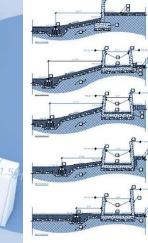

#### LEFT

plan view: the site is located in the Dogpatch neighborhood

(2) RAISED CROSSWALK
(3) PEDESTRIAN REFUGE ISLAND
(4) FOUR-WAY STOP

1 PLANTERS AT CREST OF HILL

- (6) PARALLEL PARKING ARI(7) MINI ROUNDABOUT
- 6 PARALLEL PARKING AREAS
- (5) 90-DEGREE PARKING AREAS