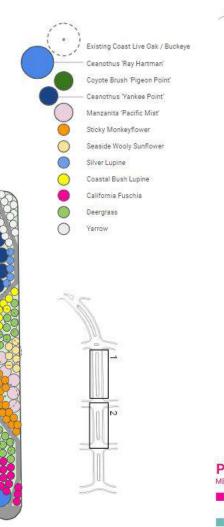

#### LEFT

aerial view: the site located in the St. Mary's Park neighborhood

CALIFORNIA BUCKEYE- AESCULUS CALIFORNICA

NATIVE // DECIDUOUS HEIGHT: 20\*-30' // SPREAD: 15'-30' SUN: FULL // WATER: LDW "BINDS TOGETHER SOIL ON STEEP SU

0

ISLAND OAK- QUERCUS TOMENTELLA

NATIVE // EVERGREEN HEIGHT: 20-50' // SPREAD: 25'-40' SUN: FULL TO PARTIAL // WATER: LOW "ATTRACTS BIRDS

2