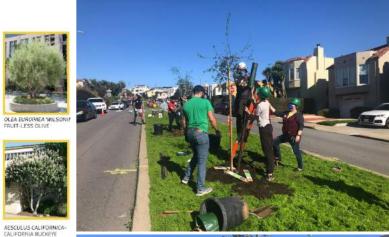

#### LEFT

aerial view: the site located in the St. Mary's Park neighborhood

CALIFORNIA BUCKEYE- AESCULUS CALIFORNICA

NATIVE // DECIDUOUS HEIGHT: 20\*-30' // SPREAD: 15'-30' SUN: FULL // WATER: LDW "BINDS TOGETHER SOIL ON STEEP SU