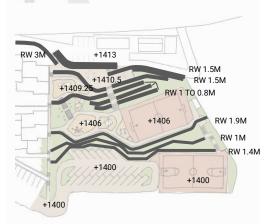

#### ZIGGY'S PLAYGROUND KIGALI, RWANDA, AFRICA

#### ABOVE

40th Ave

the site: original plans for a playground amenity at a multi-family housing community focused on making home ownership accessible to Rwandans

#### LEFT

aerial view: the site in the Kabeza neighborhood of Kigali, Rwanda, located southeast of downtown

# **PROPOSED PLAN**