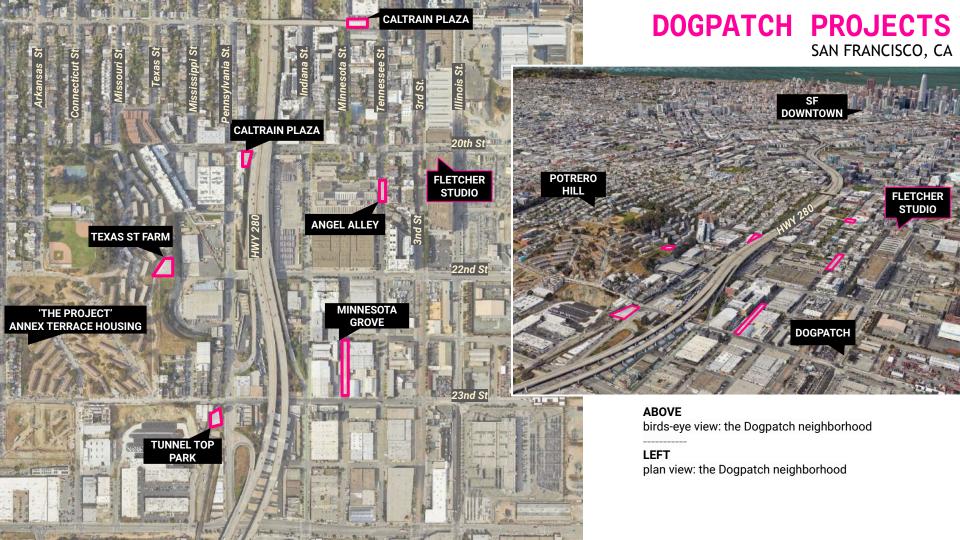

### COMPETITIONS & EXHIBITIONS

Tunnel Top Park II Dogpatch / Poprero Hill, SF

4% of Fletcher Studio's time is devoted to pro-bono community projects...

# LOCATION, NEIGHBORHOOD

Universal Riverwalk Universal City, LA Tunnel Top Park II Dogpatch / Poprero Hill, SF

# PROJECT TYPE, SCALE

Tunpel Top Park Dogpatch, SF

#### EXAMPLE: 20TH STREET UNDERPASS