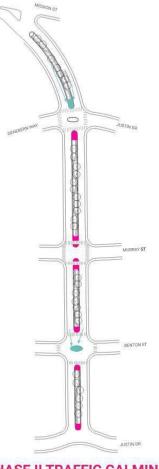

### ORIGINAL PLAN -

SPORT FIELDS

Murray St

Benton St

ustin D

HWY 280

#### PHASE II TRAFFIC CALMING MEETING MARKUP 9/21/22

Median expansion to create traffic calming

Potential SFPUC Urban Watershed Grant Opportunities