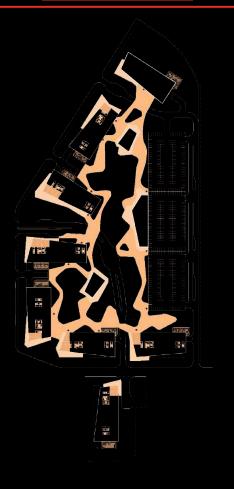

#### **20TH ST. OVERPASS** DOGPATCH, SAN FRANCISCO, CA

#### ABOVE

street view: the site is currently used as parking area

#### LEFT

plan view: the site located in the Dogpatch neighborhood

Geo 'Large' (x2)

Box Table (x2)

Shear Planter Ring(x2)

Furniture delivery!