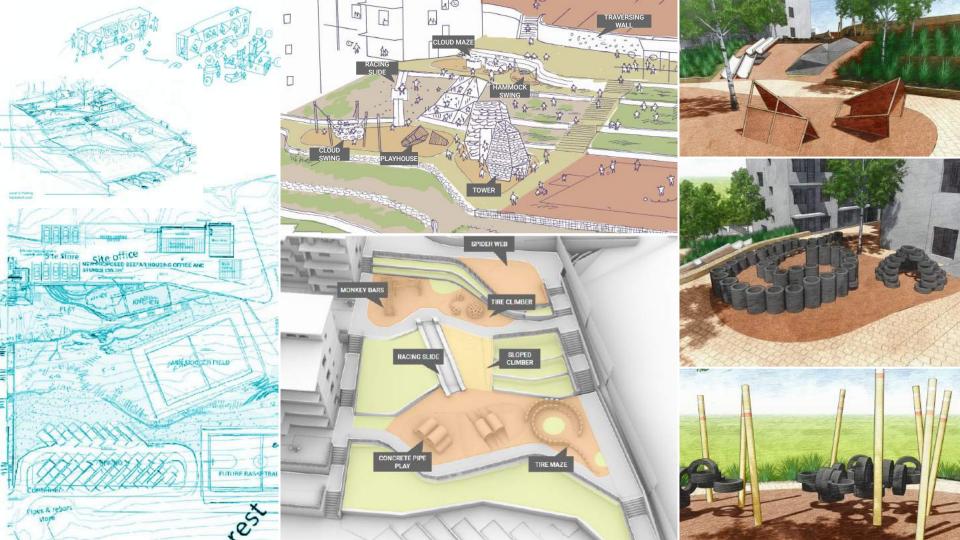

#### ZIGGY'S PLAYGROUND KIGALI, RWANDA, AFRICA

#### ABOVE

40th Ave

the site: original plans for a playground amenity at a multi-family housing community focused on making home ownership accessible to Rwandans

#### LEFT

aerial view: the site in the Kabeza neighborhood of Kigali, Rwanda, located southeast of downtown

# **PROPOSED PLAN**