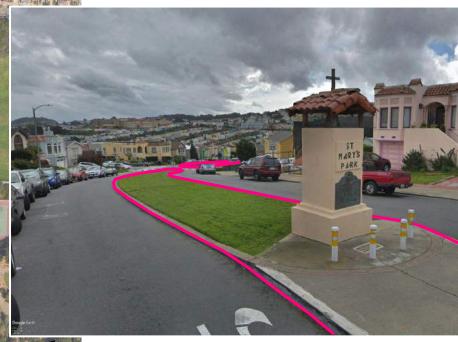

#### ST. MARY'S GREENING ST. MARY'S PARK, SAN FRANCISCO, CA

Alemany Farmers Market

St. Mary's Rec Center

> St. Mary's Playground

#### ABOVE

street view: the existing medians with resource intensive turf

#### LEFT

aerial view: the site located in the St. Mary's Park neighborhood

CALIFORNIA BUCKEYE- AESCULUS CALIFORNICA

NATIVE // DECIDUOUS HEIGHT: 20\*-30' // SPREAD: 15'-30' SUN: FULL // WATER: LDW "BINDS TOGETHER SOIL ON STEEP SU