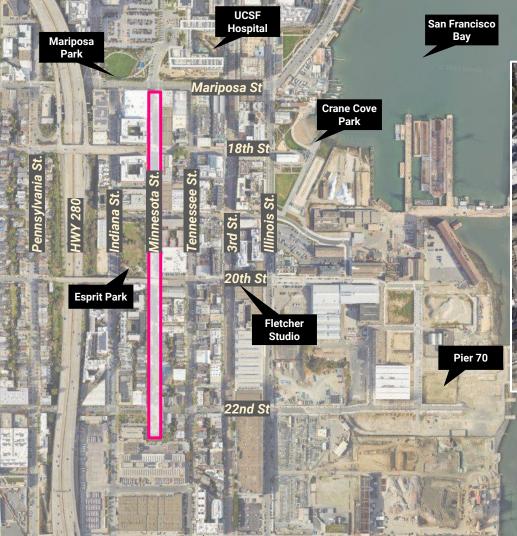

#### MINNESLOWTA STREET DOGPATCH, SAN FRANCISCO, CA

#### ABOVE

aerial view: Minnesota Street was identified as a green corridor in the Dogpatch Public Realm Masterplan

#### LEFT

plan view: the site is located in the Dogpatch neighborhood

(2) RAISED CROSSWALK
(3) PEDESTRIAN REFUGE ISLAND
(4) FOUR-WAY STOP

1 PLANTERS AT CREST OF HILL

- (6) PARALLEL PARKING ARI(7) MINI ROUNDABOUT
- 6 PARALLEL PARKING AREAS
- (5) 90-DEGREE PARKING AREAS