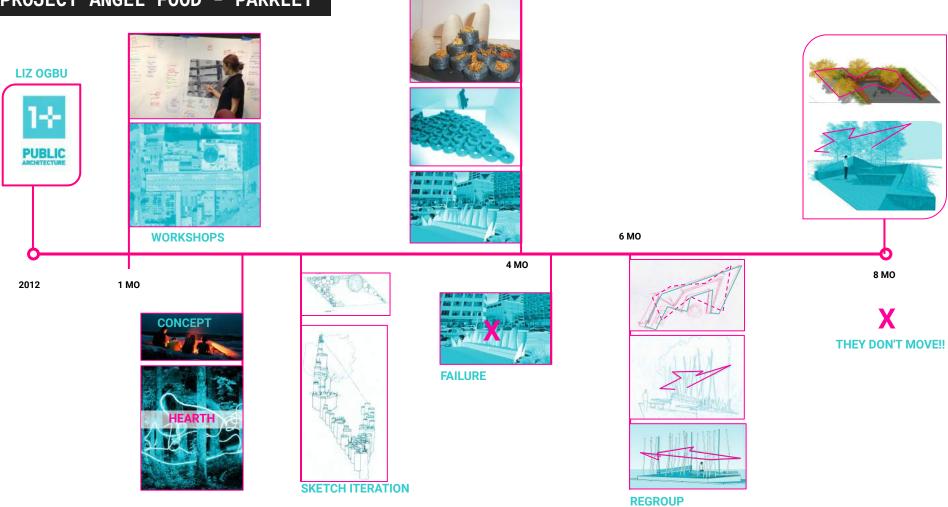

|
| 18  | 10       | 11  | 12  | 13  | 14  | 15  | 16  |  |  |  |
| 25  | 17       | 18  | 19  | 20  | 21  | 22  | 23  |  |  |  |
|     | 24       | 25  | 26  | 27  | 28  | 29  | 30  |  |  |  |
|     | 31       |     |     |     |     |     |     |  |  |  |





#### FOR EXAMPLE...

2022 TOTAL INCOME = \$1,200,000



#### CREATIVE SPENDING



By Sabrina Burns + August 20, 2020

- 1. TOP-OF-THE LINE TECHNOLOGY
- 2. OFFICE SPACE
- 3. BUSINESS TRIPS
- 4. TAXES
- 5. MEMBERSHIPS & SUBSCRIPTIONS

LARGE FORMAT PLOTTER \$3,600 BRAND NEW +ANNUAL MAINTENANCE+INK CARTRIDGES INFREQUENT USE – SWITCH TO ARC PRINTING...

-

ADOBE SUBSCRIPTIONS \$1,020/YR/SEAT = \$12,240 FOR 12 STAFF KEEP 1-2 SEATS, AND UTILIZE ALTERNATIVE PROGRAMS (GOOGLE SLIDES, AFFINITY)

#### PROJECT ANGEL FOOD - PARKLET

MODELING



#### RESONANCE



#### THE PARKLET RIDES AGAIN...



2014

H+S PROJECTS



ABOVE Public Recreation Access Score Source: SF Planning Department, 2011

Distance weighted recreation access sea

Parts. Open Spaces, and Representan Certain

Inv: 0

1.1

RIGHT GBD projects in Dogpatch neighborhood since 2015

"The GBD was created to design, improve and maintain green spaces in the district and to advocate for city and private sector improvements that support a green and walkable neighborhood."

, AB

DOGPATCH

**E**₽

?

a

#### GREEN BENEFIT DISTRICT

?

GREEN BENE

POTRERO

CA

SF

do D





































#### **20TH ST. OVERPASS** DOGPATCH, SAN FRANCISCO, CA



#### ABOVE

street view: the site is currently used as parking area

#### LEFT

plan view: the site located in th