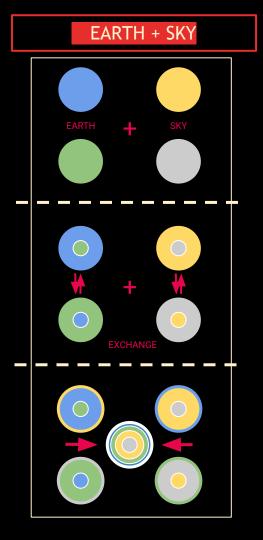

# ANATOMY + TAXONOMY

- 0.5

TEMPEST

### THE SCRUNCHIE

### THIN GREEN LINE

### AUTONOMOUS OBJECT

### THE STARFISH