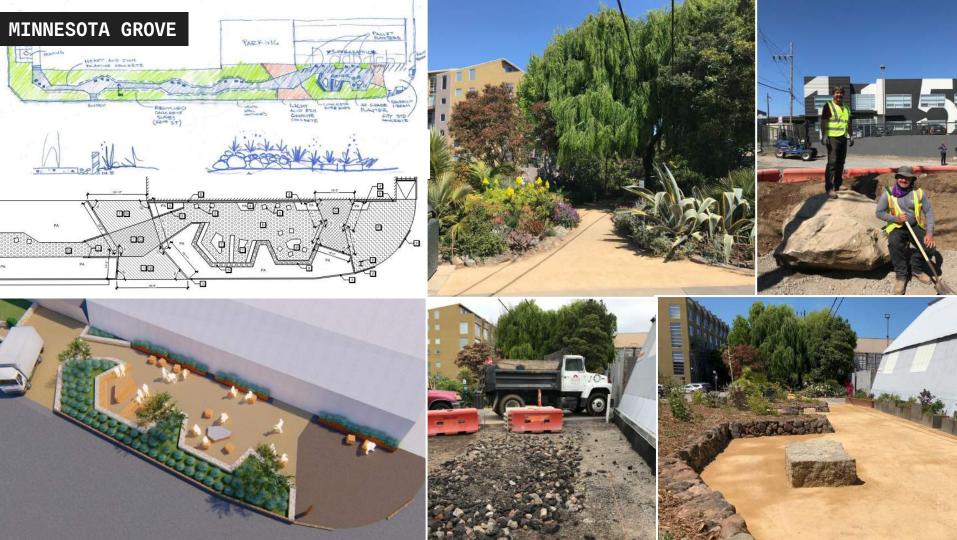

#### MINNESLOWTA STREET DOGPATCH, SAN FRANCISCO, CA

#### ABOVE

aerial view: Minnesota Street was identified as a green corridor in the Dogpatch Public Realm Masterplan

#### LEFT

plan view: the site is located in the Dogpatch neighborhood

(2) RAISED CROSSWALK
(3) PEDESTRIAN REFUGE ISLAND
(4) FOUR-WAY STOP

1 PLANTERS AT CREST OF HILL

- (6) PARALLEL PARKING ARI(7) MINI ROUNDABOUT
- 6 PARALLEL PARKING AREAS
- (5) 90-DEGREE PARKING AREAS