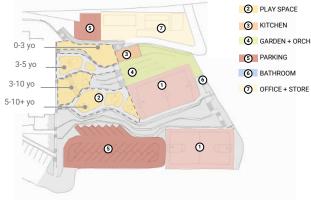

#### ZIGGY'S PLAYGROUND KIGALI, RWANDA, AFRICA

#### ABOVE

40th Ave

the site: original plans for a playground amenity at a multi-family housing community focused on making home ownership accessible to Rwandans

#### LEFT

aerial view: the site in the Kabeza neighborhood of Kigali, Rwanda, located southeast of downtown

# **PROPOSED PLAN**