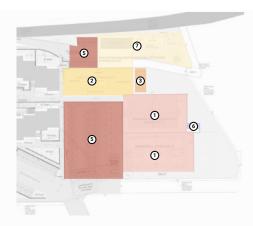

#### ZIGGY'S PLAYGROUND KIGALI, RWANDA, AFRICA

#### ABOVE

40th Ave

the site: original plans for a playground amenity at a multi-family housing community focused on making home ownership accessible to Rwandans

#### LEFT

aerial view: the site in the Kabeza neighborhood of Kigali, Rwanda, located southeast of downtown

# **PROPOSED PLAN**