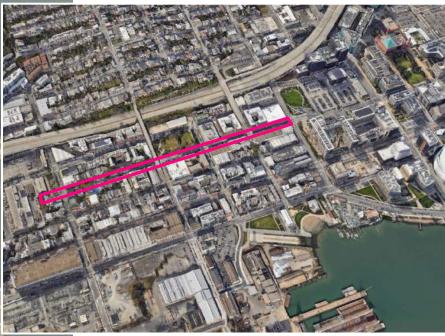

#### MINNESLOWTA STREET DOGPATCH, SAN FRANCISCO, CA

#### ABOVE

aerial view: Minnesota Street was identified as a green corridor in the Dogpatch Public Realm Masterplan