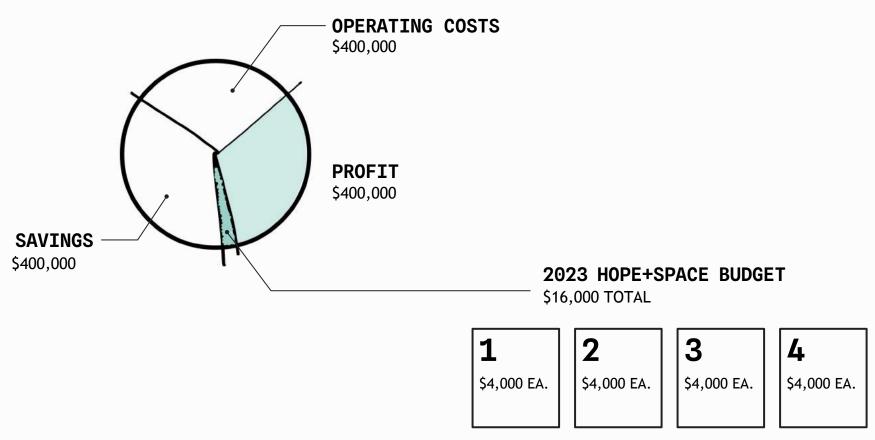

#### FOR EXAMPLE...

2022 TOTAL INCOME = \$1,200,000

#### HOPE + SPACE GOALS

IDENTIFY WAYS TO WORK WITH MORE UNDERSERVED COMMUNITIES

BUILD COMMUNITY STEWARDSHIP

CREATE OPTIONAL ITEMS IN FOR-PROFIT CLIENT CONTRACTS

SUPPORT HOPE + SPACE \$ 2,000

CREATE AN ECOSYSTEM OF COMMUNITY FOCUSED DESIGNERS