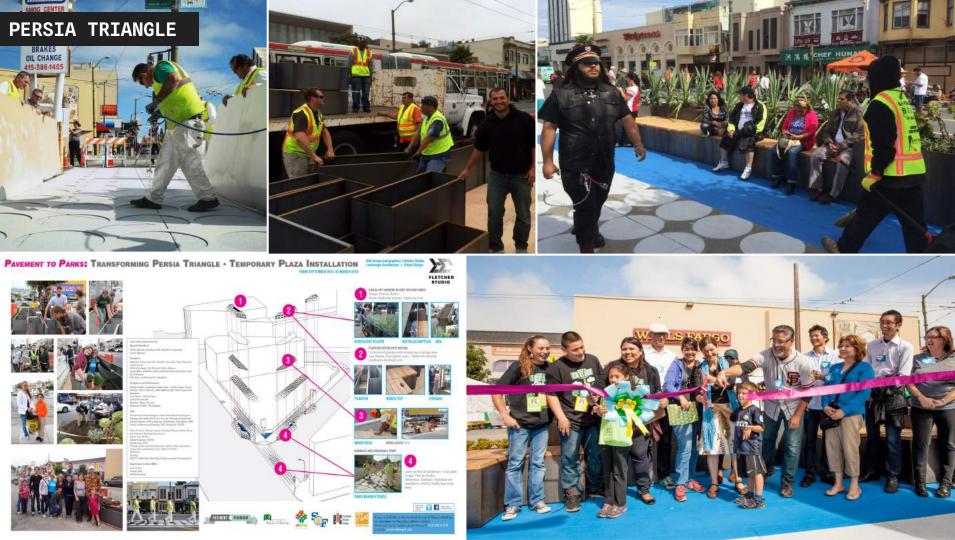

#### THE PARKLET RIDES AGAIN...

2014

H+S PROJECTS

ABOVE Public Recreation Access Score Source: SF Planning Department, 2011

Distance weighted recreation access sea

Parts. Open Spaces, and Representan Certain

Inv: 0

1.1

RIGHT GBD projects in Dogpatch neighborhood since 2015

"The GBD was created to design, improve and maintain green spaces in the district and to advocate for city and private sector improvements that support a green and walkable neighborhood."