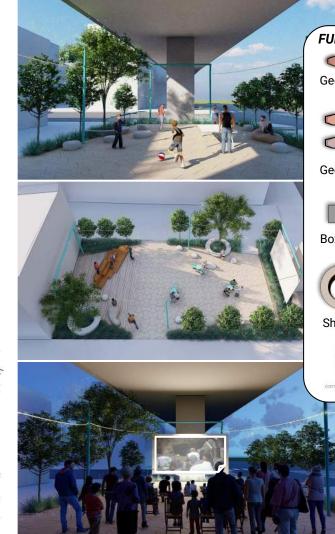

#### **20TH ST. OVERPASS** DOGPATCH, SAN FRANCISCO, CA

#### ABOVE

street view: the site is currently used as parking area

#### LEFT

plan view: the site located in the Dogpatch neighborhood

Geo 'Large' (x2)

Box Table (x2)

Shear Planter Ring(x2)

Furniture delivery!