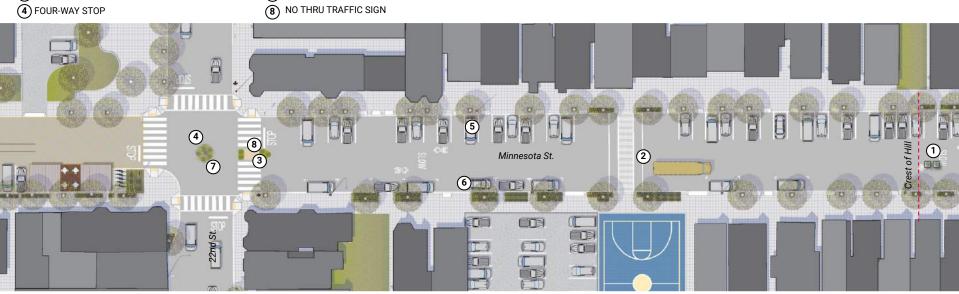

#### ZIGGY'S PLAYGROUND KIGALI, RWANDA, AFRICA

#### ABOVE

40th Ave

the site: original plans for a playground amenity at a multi-family housing community focused on making home ownership accessible to Rwandans

#### LEFT

aerial view: the site in the Kabeza neighborhood of Kigali, Rwanda, located southeast of downtown

# **PROPOSED PLAN**