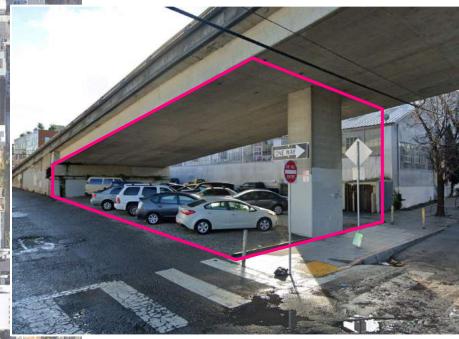

#### **20TH ST. OVERPASS** DOGPATCH, SAN FRANCISCO, CA

#### ABOVE

street view: the site is currently used as parking area