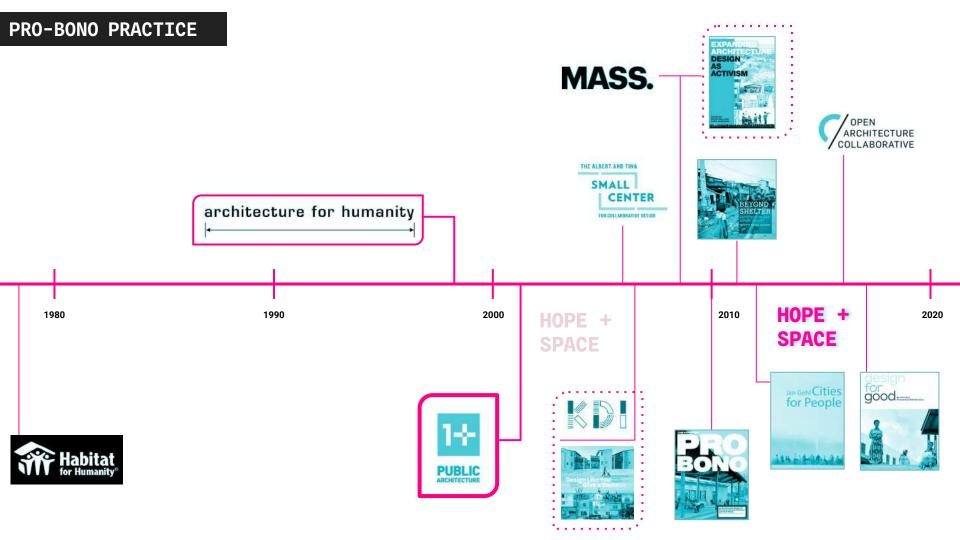

### COMPETITIONS & EXHIBITIONS

Tunnel Top Park II Dogpatch / Poprero Hill, SF

4% of Fletcher Studio's time is devoted to pro-bono community projects...