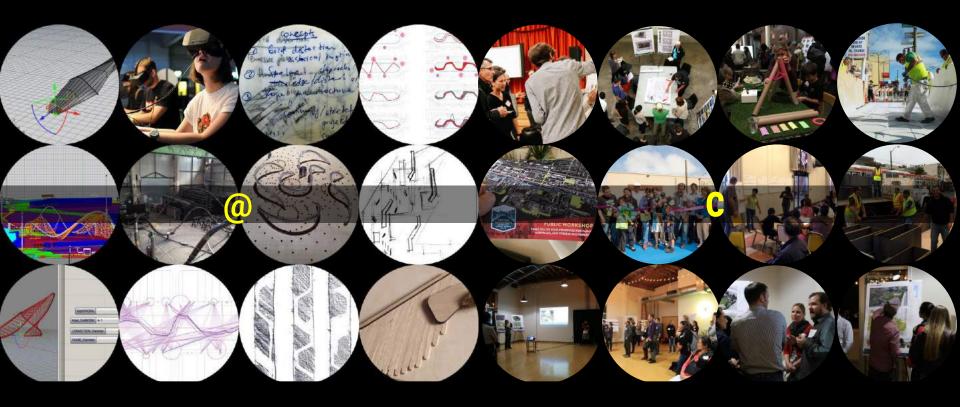

### 2. CONCEPTULIZATION

### CONCEIVING OF THE TRICK

### "THE BIG IDEA"

### THE MECHANICS OF DOCUMENTATION

Access to the formal species of the control with the second of the control of the first company of the first compa

And the second second

The sample state (blue regresses the sampless are a state, by the rest of the inter-companies to make the subject of the line state of the sample state is a state is a state in a state is a state in a state is a state is a state in a state in a state is a state in a state in a state is a state in a state