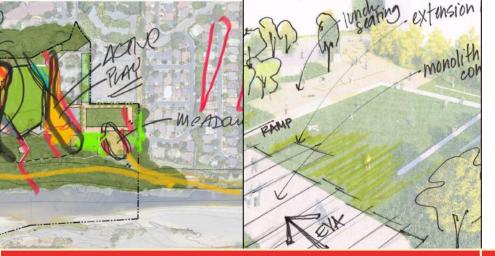

# **PROPOSED PLAN**

### ORIGINAL PLAN -

SPORT FIELDS

Murray St

Benton St

ustin D

HWY 280