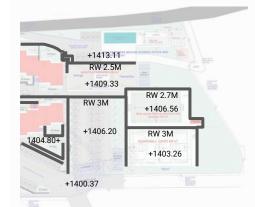

#### ZIGGY'S PLAYGROUND KIGALI, RWANDA, AFRICA

#### ABOVE

40th Ave

the site: original plans for a playground amenity at a multi-family housing community focused on making home ownership accessible to Rwandans

#### LEFT

aerial view: the site in the Kabeza neighborhood of Kigali, Rwanda, located southeast of downtown