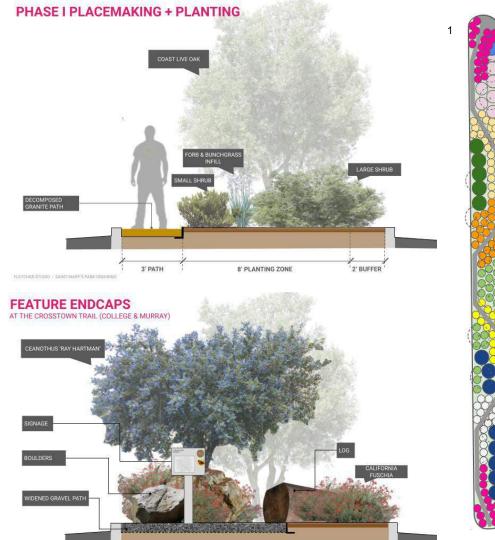

#### ST. MARY'S GREENING ST. MARY'S PARK, SAN FRANCISCO, CA

Alemany Farmers Market

St. Mary's Rec Center

> St. Mary's Playground

#### LEFT

aerial view: the site located in the St. Mary's Park neighborhood

CALIFORNIA BUCKEYE- AESCULUS CALIFORNICA

NATIVE // DECIDUOUS HEIGHT: 20\*-30' // SPREAD: 15'-30' SUN: FULL // WATER: LDW "BINDS TOGETHER SOIL ON STEEP SU

0

ISLAND OAK- QUERCUS TOMENTELLA

NATIVE // EVERGREEN HEIGHT: 20-50' // SPREAD: 25'-40' SUN: FULL TO PARTIAL // WATER: LOW "ATTRACTS BIRDS

2