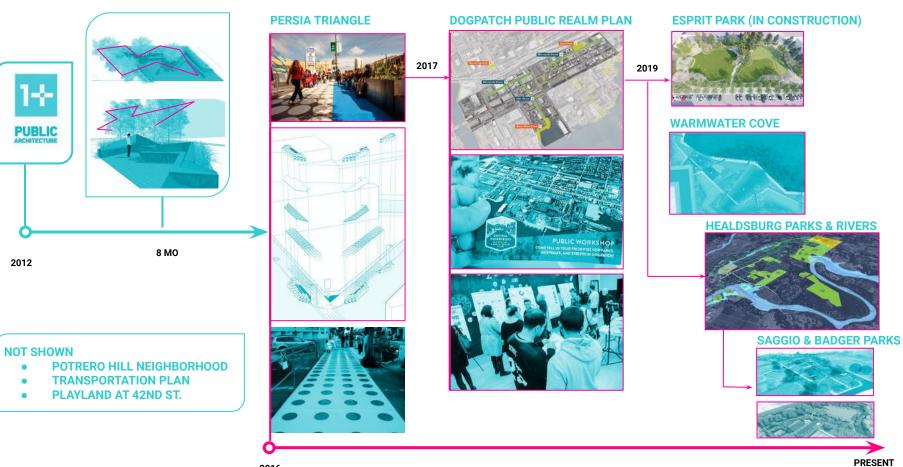

#### THE PARKLET RIDES AGAIN...

2014

H+S PROJECTS

ABOVE Public Recreation Access Score Source: SF Planning Department, 2011

Distance weighted recreation access sea

Parts. Open Spaces, and Representan Certain